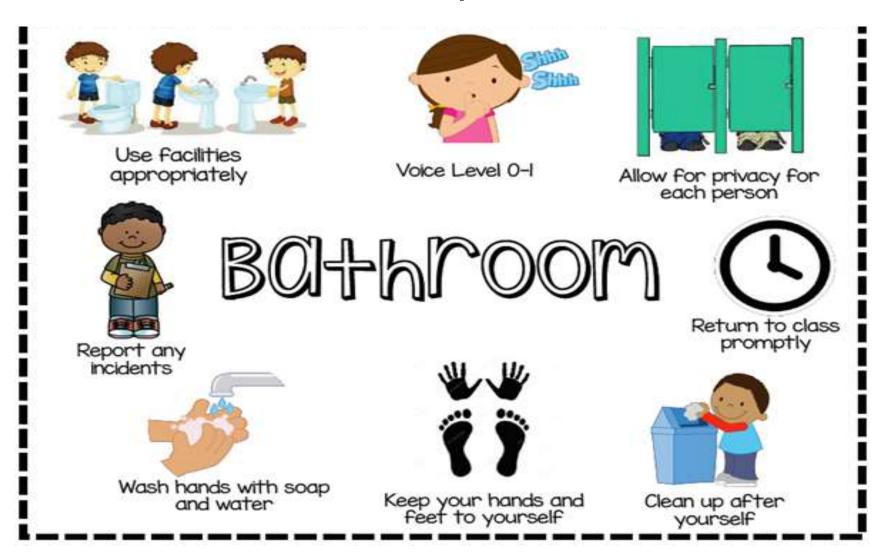

EM SOLVERS

#### SHARE

Both use object at the same time.



#### TAKE TURNS

Allow each to have a turn so all can enjoy.



#### CHANCE

Flip a coin, draw straws, rock/paper/ scissors.



#### **POSTPONE**

Put off dealing with problem if one or both are too angry or tired to deal with problem and come back to it later.



#### APOLOGIZE

Say "I'm sorry".



#### TALK IT OUT

Calmly discuss the problem, sharing feelings and an idea for the solution.



### **GET HELP**

Get help from a trusted adult.



### I- MESSAGE

I feel \_\_\_\_\_. when you \_\_\_\_\_ Please



#### COMPROMISE

Both sides can give in some of what they want in order to meet in the middle.



#### AVOID

If game always ends in making you angry, find another game to play.



### Hanby Hawks SOAR Bathroom Expectations